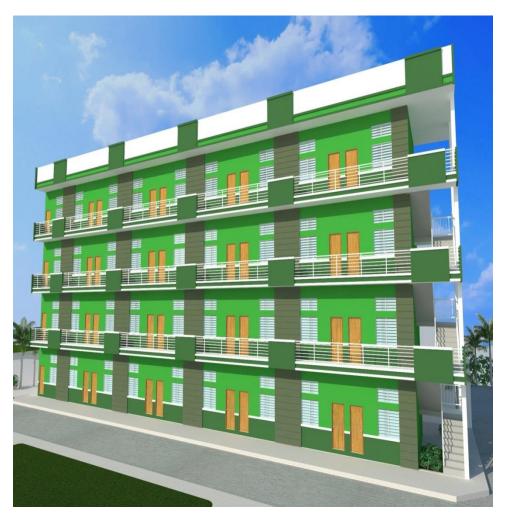

| Name of Project                       | ALPAS PH1 HOAI                                   |                                  |
|---------------------------------------|--------------------------------------------------|----------------------------------|
| No. of MBs:                           | 546                                              |                                  |
| Relocation Site:                      | Brgy. Muzon, San Jose del<br>Monte City, Bulacan |                                  |
| Date of Approval                      |                                                  |                                  |
| Phase 1:                              | June 25, 2014                                    |                                  |
| Phase 2:                              | Nov 26, 2014                                     |                                  |
| Project Cost/                         | Php 245,699.999.32/                              |                                  |
| Loan Per ISF                          | Php 391,617.95                                   |                                  |
| Date Started:                         | 3/15/2015                                        |                                  |
| Target Date of Completion (Extension) | April 2017                                       |                                  |
| No of Buildings:                      | 26                                               |                                  |
| No. of MBs per Building               | 21                                               |                                  |
| Type of Building                      | Three Storey unit with loft                      |                                  |
| Floor Area                            | 35 square meters                                 |                                  |
| Amortization Fee                      | Php 656.72 and Php 1,166.53                      |                                  |
| Status                                | 84.17% (AO 19 Nov 2016)                          |                                  |
|                                       |                                                  | PICTURE TAKEN LAST FEB. 17, 2017 |