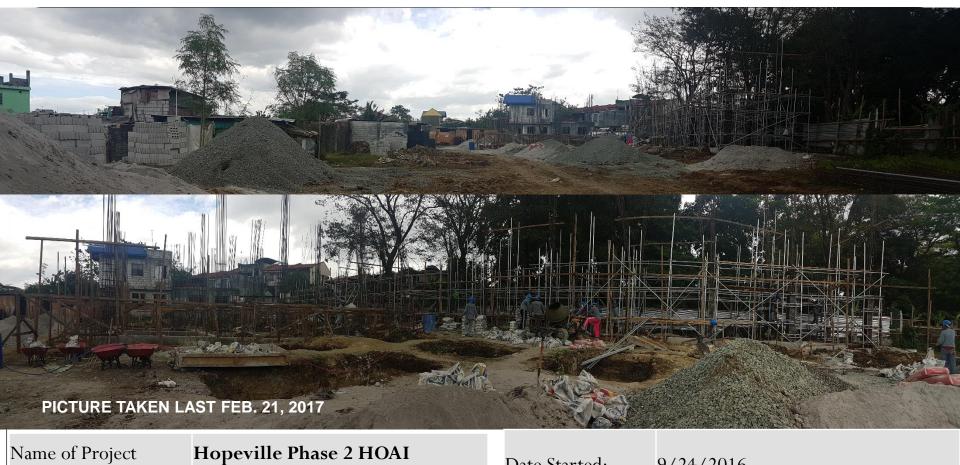

| Name of Project               | Hopeville Phase 2 HOA1                          | Date Started:              | 9/24/2016                                                 |
|-------------------------------|-------------------------------------------------|----------------------------|-----------------------------------------------------------|
| No. of MBs:                   | 399                                             |                            | 9/24/2017                                                 |
| Relocation Site:              | Brgy 171 District 1, Bagumbong<br>Caloocan City | Target Date of Completion: |                                                           |
| Date of Approval              | Caroocair City                                  | Floor Area                 | 22.0 square meters                                        |
| Phase 1:                      | January 26,2015                                 | Type of Duilding           | Three Storey Building                                     |
| Phase 2:                      | May 11, 2016                                    | Type of Building           |                                                           |
| Project Cost/<br>Loan Per ISF | Php 170,788,255.89<br>/PhP375,000/ISF           | Status                     | 15% mobilization fund released last<br>September 14, 2016 |
|                               |                                                 |                            |                                                           |