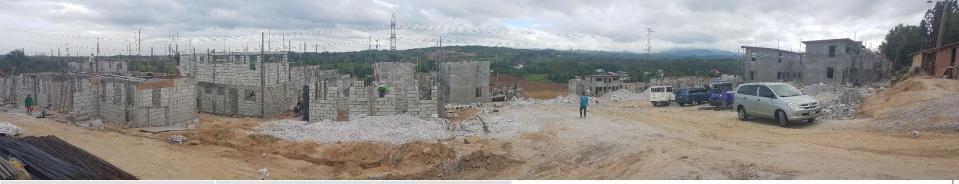

| Name of Project            | Pascualer Ville ISF<br>HOAI                 |                  |
|----------------------------|---------------------------------------------|------------------|
| No. of MBs:                | 994                                         |                  |
| Relocation Site:           | Rolling Meadows,<br>Novaliches, Quezon City |                  |
| Date of Approval           |                                             |                  |
| Phase 1:                   | July 31, 2014                               |                  |
| Phase 2:                   | Aug 20, 2015                                |                  |
| Project Cost/              | Php447,300,000.00/                          |                  |
| Loan Per ISF               | (Php359,865.99/ISF (unde USUFRUCT)          |                  |
| Date Started:              | 10/16/2015                                  |                  |
| Target Date of Completion: | 10/17/2016                                  |                  |
| No of Buildings:           | 17                                          |                  |
| No. of MBs per             | Varies/33.80 square meters                  |                  |
| Building/ Floor Area       | 1                                           |                  |
| Type of Building           | Two Storey with Loft                        |                  |
| Amortization Fee           | Php 1,055.60                                |                  |
| Status                     | 82.67% (AO Nov 2016)                        |                  |
|                            | PICTURE TAKEN LAS                           | ST FEB. 21, 2017 |