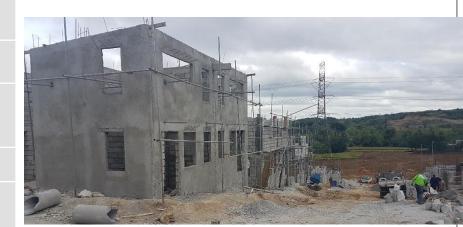

| Name of Project                       | ALPAS PH1 HOAI                                   |                                  |
|---------------------------------------|--------------------------------------------------|----------------------------------|
| No. of MBs:                           | 546                                              |                                  |
| Relocation Site:                      | Brgy. Muzon, San Jose del<br>Monte City, Bulacan |                                  |
| Date of Approval                      |                                                  |                                  |
| Phase 1:                              | June 25, 2014                                    |                                  |
| Phase 2:                              | Nov 26, 2014                                     |                                  |
| Project Cost/                         | Php 245,699.999.32/                              |                                  |
| Loan Per ISF                          | Php 391,617.95                                   |                                  |
| Date Started:                         | 3/15/2015                                        |                                  |
| Target Date of Completion (Extension) | April 2017                                       |                                  |
| No of Buildings:                      | 26                                               |                                  |
| No. of MBs per Building               | 21                                               |                                  |
| Type of Building                      | Three Storey unit with loft                      |                                  |
| Floor Area                            | 35 square meters                                 |                                  |
| Amortization Fee                      | Php 656.72 and Php 1,166.53                      |                                  |
| Status                                | 84.17% (AO 19 Nov 2016)                          |                                  |
|                                       |                                                  | PICTURE TAKEN LAST FEB. 17, 2017 |