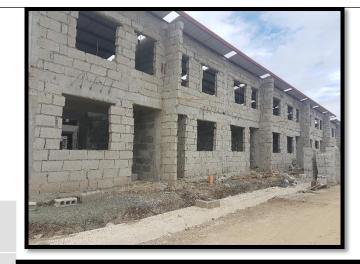

No. of MBs: 1,589

**Relocation Site:** Sitio Partida, San Jose del Monte Bulacan

Date of Approval Phase 1: June 29, 2015

Phase 2: January 27, 2016

Project Cost/ Php627,655,000.00

Loan Per ISF /PhP319,982.06/ISF) - under USUFRUCT

Date Started: 06/17/2016

06/17/2017 Target Date of Completion:

Floor Area 28.76 square meters

Type of Building Rowhouse with Loft

Php 938.61 Amortization Fee

Status 32.277% (AO January 2017)

Bulacan Date of Approval Phase 1: July 28, 2015 Phase 2: February 24, 2016 Php 337,222,033.57 Project Cost/ Loan Per ISF /PhP324,831.25/ISF) - under **USUFRUCT** Date Started: 07/22/2016 07/22/2017 Target Date of Completion: Floor Area 27.50 square meters Rowhouse with Loft Type of Building Status 15% mobilization fund released last July 12, 2016 PICTURE TAKEN LAST FEB. 17, 2017