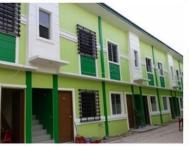

| Name of Project                    | Ernestville HOAI                               |
|------------------------------------|------------------------------------------------|
| No. of MBs                         | 212                                            |
| Relocation Site                    | Brgy. Gulod, Novaliches,<br>Quezon City        |
| Date of Approval Phase 1: Phase 2: | Feb 28, 2013<br>Feb 28, 2013 &<br>May 27, 2015 |
| Project Cost/<br>Loan Per ISF      | PhP 67,692,566.04/ PhP 319,304.56              |
| Date Started                       | 10/12/2015                                     |
| Target Date of<br>Completion       | 10/13/2016                                     |
| No of Buildings                    | 12                                             |
| No. of MBs per<br>Building         | varies                                         |
| Type of Building                   | Two Storey with provision for loft             |
| Floor Area                         | 25.60 square meter                             |
| Amortization Fee                   | Php 773.84                                     |
| Status                             | 100% (AO JAN 2017)                             |
|                                    |                                                |