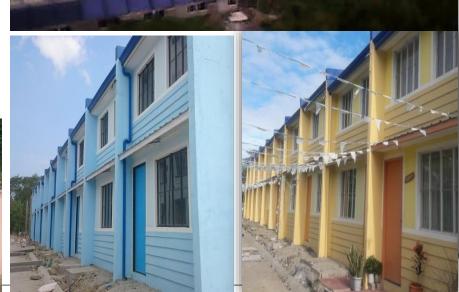

| Name of Project                    | Ernestville HOAI                               |
|------------------------------------|------------------------------------------------|
| No. of MBs                         | 212                                            |
| Relocation Site                    | Brgy. Gulod, Novaliches,<br>Quezon City        |
| Date of Approval Phase 1: Phase 2: | Feb 28, 2013<br>Feb 28, 2013 &<br>May 27, 2015 |
| Project Cost/<br>Loan Per ISF      | PhP 67,692,566.04/ PhP 319,304.56              |
| Date Started                       | 10/12/2015                                     |
| Target Date of<br>Completion       | 10/13/2016                                     |
| No of Buildings                    | 12                                             |
| No. of MBs per<br>Building         | varies                                         |
| Type of Building                   | Two Storey with provision for loft             |
| Floor Area                         | 25.60 square meter                             |
| Amortization Fee                   | Php 773.84                                     |
| Status                             | 100% (AO JAN 2017)                             |
|                                    |                                                |

| Name of Project         | Goldmine Interior HOAI                             |
|-------------------------|----------------------------------------------------|
| No. of MBs              | 104                                                |
| Relocation Site         | Brgy. Nagkaisang Nayon,<br>Novaliches, Quezon City |
| Date of Approval        |                                                    |
| Phase 1:                | October 21, 2013                                   |
| Phase 2:                | October 21, 2013                                   |
| Project Cost/           | PhP 41,600,000.00/                                 |
| Loan Per ISF            | Php 400,000.00                                     |
| Date Started            | 4/11/2015                                          |
| No of Buildings         | 6                                                  |
| No. of MBs per Building | Varies                                             |
| Amortization Fee        | Php 1,692.97                                       |
| Floor Area              | 28.0 square meters                                 |

Two Storey with provision for loft Type of Building 100% Completed; Members paying monthly amortization since May 17,

2016 with 151.27% CER as of

December 2016

**Status** 

Block 3

Block 2

Block 6

Block 4