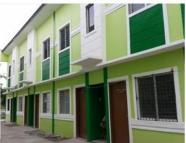

| Name of Project         | Goldmine Interior HOAI                             |
|-------------------------|----------------------------------------------------|
| No. of MBs              | 104                                                |
| Relocation Site         | Brgy. Nagkaisang Nayon,<br>Novaliches, Quezon City |
| Date of Approval        |                                                    |
| Phase 1:                | October 21, 2013                                   |
| Phase 2:                | October 21, 2013                                   |
| Project Cost/           | PhP 41,600,000.00/                                 |
| Loan Per ISF            | Php 400,000.00                                     |
| Date Started            | 4/11/2015                                          |
| No of Buildings         | 6                                                  |
| No. of MBs per Building | Varies                                             |
| Amortization Fee        | Php 1,692.97                                       |
| Floor Area              | 28.0 square meters                                 |

Two Storey with provision for loft Type of Building 100% Completed; Members paying monthly amortization since May 17,

2016 with 151.27% CER as of

December 2016

**Status** 

Block 3

Block 2

Block 6

Block 4