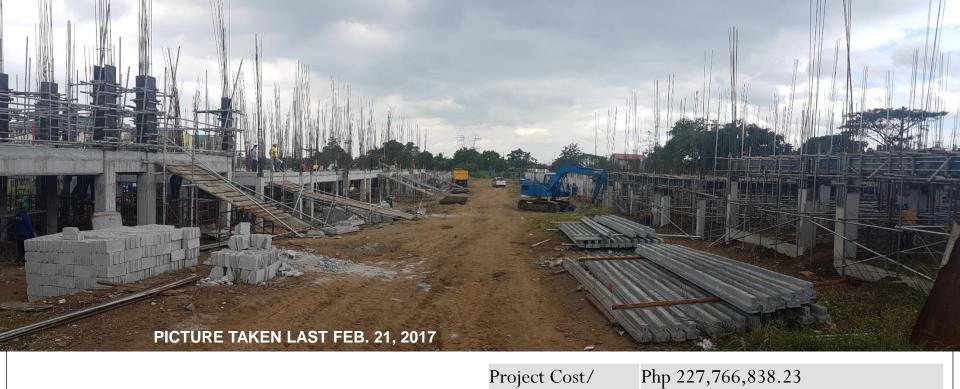

| Name of Project            | Pascualer Ville ISF<br>HOAI                 |                  |
|----------------------------|---------------------------------------------|------------------|
| No. of MBs:                | 994                                         |                  |
| Relocation Site:           | Rolling Meadows,<br>Novaliches, Quezon City |                  |
| Date of Approval           |                                             |                  |
| Phase 1:                   | July 31, 2014                               |                  |
| Phase 2:                   | Aug 20, 2015                                |                  |
| Project Cost/              | Php447,300,000.00/                          |                  |
| Loan Per ISF               | (Php359,865.99/ISF (unde USUFRUCT)          |                  |
| Date Started:              | 10/16/2015                                  |                  |
| Target Date of Completion: | 10/17/2016                                  |                  |
| No of Buildings:           | 17                                          |                  |
| No. of MBs per             | Varies/33.80 square meters                  |                  |
| Building/ Floor Area       | 1                                           |                  |
| Type of Building           | Two Storey with Loft                        |                  |
| Amortization Fee           | Php 1,055.60                                |                  |
| Status                     | 82.67% (AO Nov 2016)                        |                  |
|                            | PICTURE TAKEN LAS                           | ST FEB. 21, 2017 |