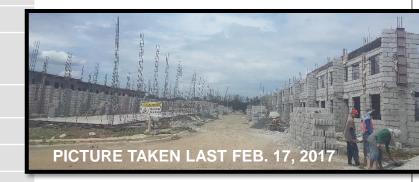

| Name of Project                       | ALPAS PH1 HOAI                                   |                                  |
|---------------------------------------|--------------------------------------------------|----------------------------------|
| No. of MBs:                           | 546                                              |                                  |
| Relocation Site:                      | Brgy. Muzon, San Jose del<br>Monte City, Bulacan |                                  |
| Date of Approval                      |                                                  |                                  |
| Phase 1:                              | June 25, 2014                                    |                                  |
| Phase 2:                              | Nov 26, 2014                                     |                                  |
| Project Cost/                         | Php 245,699.999.32/                              |                                  |
| Loan Per ISF                          | Php 391,617.95                                   |                                  |
| Date Started:                         | 3/15/2015                                        |                                  |
| Target Date of Completion (Extension) | April 2017                                       |                                  |
| No of Buildings:                      | 26                                               |                                  |
| No. of MBs per Building               | 21                                               |                                  |
| Type of Building                      | Three Storey unit with loft                      |                                  |
| Floor Area                            | 35 square meters                                 |                                  |
| Amortization Fee                      | Php 656.72 and Php 1,166.53                      |                                  |
| Status                                | 84.17% (AO 19 Nov 2016)                          |                                  |
|                                       |                                                  | PICTURE TAKEN LAST FEB. 17, 2017 |