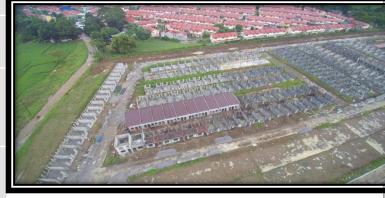

| Two Storey with Loft                        |                  |
| Amortization Fee           | Php 1,055.60                                |                  |
| Status                     | 82.67% (AO Nov 2016)                        |                  |
|                            | PICTURE TAKEN LAS                           | ST FEB. 21, 2017 |





No. of MBs: 1,589

**Relocation Site:** Sitio Partida, San Jose del Monte Bulacan

Date of Approval Phase 1: June 29, 2015

Phase 2: January 27, 2016

Project Cost/ Php627,655,000.00

Loan Per ISF /PhP319,982.06/ISF) - under USUFRUCT

Date Started: 06/17/2016

06/17/2017 Target Date of Completion:

Floor Area 28.76 square meters

Type of Building Rowhouse with Loft

Php 938.61 Amortization Fee

Status 32.277% (AO January 2017)







Bulacan Date of Approval Phase 1: July 28, 2015 Phase 2: February 24, 2016 Php 337,222,033.57 Project Cost/ Loan Per ISF /PhP324,831.25/ISF) - under **USUFRUCT** Date Started: 07/22/2016 07/22/2017 Target Date of Completion: Floor Area 27.50 square meters Rowhouse with Loft Type of Building Status 15% mobilization fund released last July 12, 2016 PICTURE TAKEN LAST FEB. 17, 2017

Sandigan ng Maralitang

Sitio Partida, San Jose del Monte

Pilipino HOAI

800

Name of Project

Relocation Site:

No. of MBs:

|  |                                                  |                                                            | PICTURE TAKEN LAST FEB. 24, 2017 |  |  |
|--|--------------------------------------------------|------------------------------------------------------------|------------