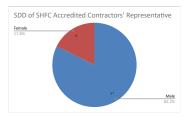

XIII         PRDACCB-2024-0708         July 11, 2024           VIII         PRDACCB-2022-1016         October 28, 2022 | NCR                                                               | December 12, 2024   Pleased Incorporation   Personned (1) Female (9) Male                                                   | December 12, 2024   December 13, 2024   December 13, 2024   December 14, 2024   December 24, 2024   Dece | December 25, 2024   Distributed and comment (i) Front (i) Mol. Proc.   Proc. | NCR                                                  | Proc.   Proc | Part   Part | Part   Part | Part   Part |                  | Part                                   |

## Sex Disaggregated Data of Company Representatives

| Sex   | No. |
|-------|-----|
| Male  | 37  |
| Femal | - 8 |



| Gender Sensitivity Training | No. |
|-----------------------------|-----|
| Builders with GST           | 22  |
| Builders without GST        | 23  |



## Partner Contractors/ Developers with CGF Orientation as of OCTOBER 2024

| CGF Orientation      | No. |
|----------------------|-----|
| Builders with CGF    | 28  |
| Builders without CGF | 17  |



## Partner Contractors/ Developers PCAB Category

| PCAB            |     |
|-----------------|-----|
| CATERGORY       | No. |
| N/A (Developer) | 3   |
| AAAA            | 3   |
| AAA             | 22  |
| AA              | 3   |
| A               | 4   |
| В               | 10  |