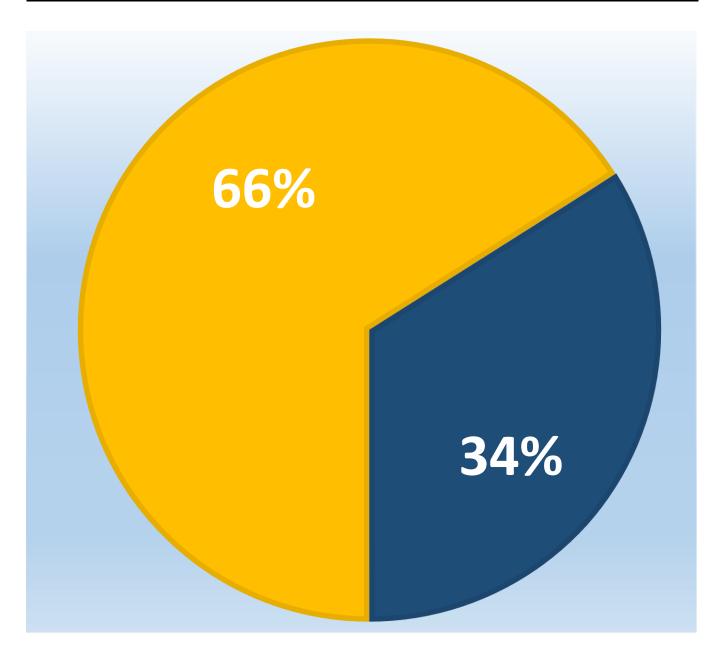

| Gender Sensitivity Training of Builders as of September 2022 |       |            |  |
|--------------------------------------------------------------|-------|------------|--|
| Header                                                       | Count | Percentage |  |
| Builders with Gender Sensitivity Training                    | 33    | 66%        |  |
| Builders without Gender Sensitivity Training                 | 17    | 34%        |  |