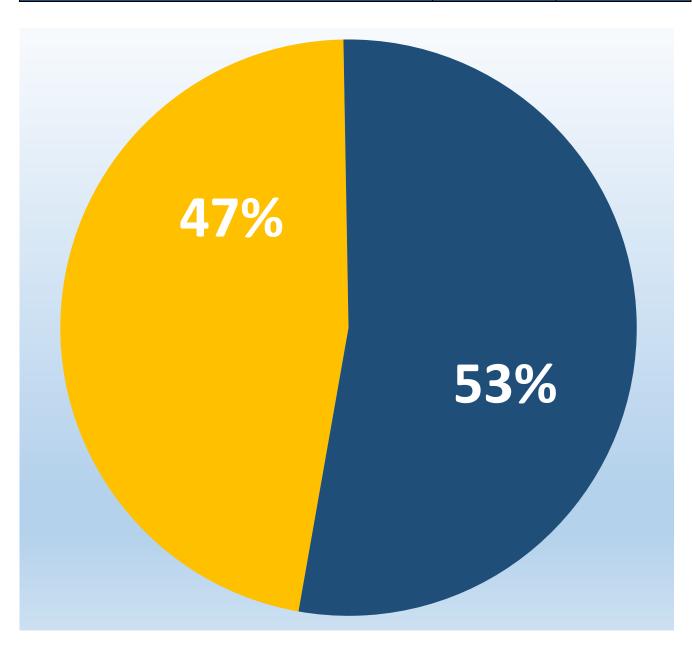

| Gender Sensitivity Training of CMP-Mobilizers (CMP-M) as of September 2022 |       |            |
|----------------------------------------------------------------------------|-------|------------|
| Header                                                                     | Count | Percentage |
| CMP-M with Gender Sensitivity Training                                     | 23    | 47%        |
| CMP-M without Gender Sensitivity Training                                  | 26    | 53%        |